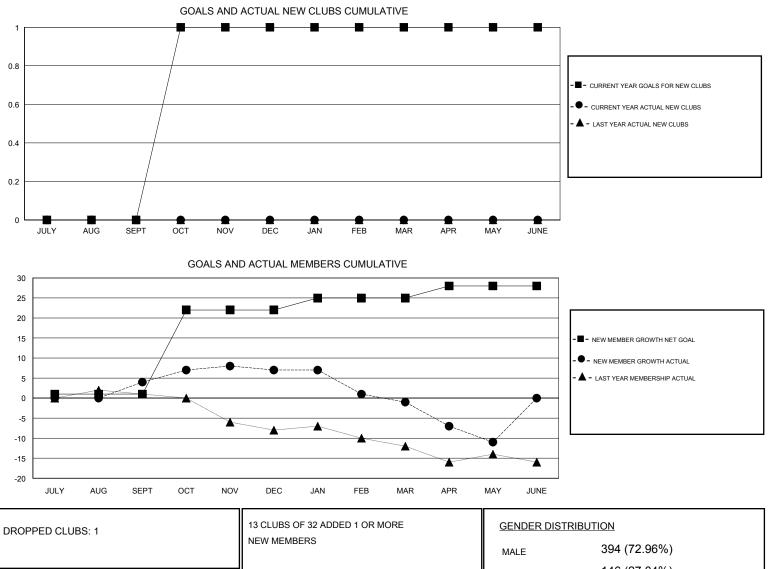

## Kenneth Schwols CMT.

| GMT:                  | Kenneth Schwols |               | L         | OCATION UTAH  |                             |                                                                |                                                              | GMT CA                                             |
|-----------------------|-----------------|---------------|-----------|---------------|-----------------------------|----------------------------------------------------------------|--------------------------------------------------------------|----------------------------------------------------|
| Clubs                 |                 |               |           |               | Members                     |                                                                |                                                              |                                                    |
| RESULTS FOR 2016-2017 |                 |               |           |               | RESULTS FOR 2016-2017       |                                                                |                                                              |                                                    |
| QUARTE                | R               | NEW CLUB GOAL | NEW CLUBS | DROPPED CLUBS | QUARTER                     | NEW MEMBER GROWTH<br>NET GOAL (not reinstated<br>or transfers) | NEW MEMBER<br>GROWTH ACTUAL (not<br>reinstated or transfers) | DROPPED<br>MEMBERS ACTUAL<br>(including transfers) |
| JULY/AUG              |                 | 0<br>1        | 0<br>0    | 1<br>0        | JULY/AUG/SEPT               | 1<br>21                                                        | 19<br>12                                                     | 15<br>9                                            |
| JAN/FEB/I             | MAR             | 0<br>0        | 0<br>0    | 0<br>0        | JAN/FEB/MAR<br>APR/MAY/JUNE | 3<br>3                                                         | 3<br>4                                                       | 11<br>14                                           |

146 (27.04%) FEMALE DROPPED MEMBERS 107 10 TOTAL FAMILY UNIT MEMBERS DECEASED CLICK HERE FOR CUMULATIVE 0 CLUB CANCELLED MEMBERSHIP DATA 54 FAMILY MEMBERS PAYING HALF 39 OTHER DUES 49 TOTAL

© Copyright 2017, Lions Clubs International, All Rights Reserved.